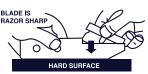

carrier with the other and pull apart the two pieces. Please take extra caution to protect yourself from the blade as the blades are sharp and you can get cut.

PULL PULL

• Place the carrier edge down on a hard surface. Grasp the blade firmly by the folded, exposed non-