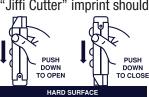

## The Jiffi Cutter is an industry favorite for box cutting. Has one blade depth, with easy to change blades, it is easy to use and light weight

• To open Jiffi Cutter, grasp metal sleeve between thumb and forefinger with dimpled end down. The "Jiffi Cutter" imprint should

face away from your palm. Push down on a hard surface. To close, grasp the sleeve in the same manner, with blade facing away from your and push down on a hard surface.

Close unit after every use

• To change the blade, start with the blade in the closed position. Dimple will now be showing in the blade carrier. With the dimple (high spot) facing you, grasp the outside sleeve with one hand, the